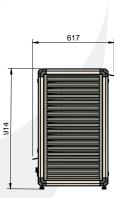

## BoxAir 22–45 Inverter P

Monobloc R290 heat pumps for family houses of all sizes Extremely quiet and economical air-to-water heat pump series for buildings with heat loss from 2 to 18 kW.

| Model |                  | Perfor-<br>mance<br>at<br>A7W35 | Heat<br>loss<br>of the<br>building<br>Q <sub>z</sub> | Seasonal energy<br>efficiency of<br>heating at 35 °C<br>low temperature<br>operation |       | Seasonal energy<br>efficiency of heating<br>at 55 °C medium<br>temperature<br>operation |       | Maximum<br>heating /<br>SHW<br>tempera-<br>ture | Order number (according to heating<br>circuit control) |                                        |
|-------|------------------|---------------------------------|------------------------------------------------------|--------------------------------------------------------------------------------------|-------|-----------------------------------------------------------------------------------------|-------|-------------------------------------------------|--------------------------------------------------------|----------------------------------------|
|       |                  | kW                              | kW                                                   | SCOP                                                                                 | class | SCOP                                                                                    | class | °C                                              | regulation<br>STANDARD (μPC)                           | regulation<br>PLUS (pCO5)              |
|       | Air 22<br>rter P | 2-7                             | up to 5                                              | 4.85                                                                                 | A+++  | 3.76                                                                                    | A++   | 75                                              | 3-ph: BA22IP-301U<br>1-ph: BA22IP-101U                 | 3-ph: BA22IP-311U<br>1-ph: BA22IP-111U |
|       | Air 26<br>rter P | 4-14                            | up to 10                                             | 5.14                                                                                 | A+++  | 3.83                                                                                    | A+++  | 75                                              | 3-ph: BA26IP-301U<br>1-ph: BA22IP-101U                 | 3-ph: BA26IP-311U<br>1-ph: BA26IP-111U |
|       | Air 37<br>rter P | 6-20                            | up to 14                                             | 4.93                                                                                 | A+++  | 3.93                                                                                    | A+++  | 75                                              | 3-ph: BA37IP-301U<br>1-ph: BA37IP-101U                 | 3-ph: BA37IP-311U<br>1-ph: BA37IP-111U |
|       | Air 45<br>rter P | 8-25                            | up to 18                                             | 4.74                                                                                 | A+++  | 3.61                                                                                    | A++   | 75                                              | 3-ph: BA45IP-301U                                      | 3-ph: BA45IP-311U                      |