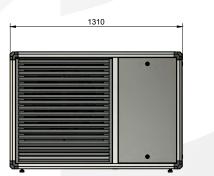

## BoxAir 22–45 Inverter P

Monobloc R290 heat pumps for family houses of all sizes Extremely quiet and economical air-to-water heat pump series for buildings with heat loss from 2 to 18 kW.

| Model |                  | Perfor-<br>mance<br>at<br>A7W35 | Heat<br>loss<br>of the<br>building<br>Q <sub>z</sub> | Seasonal energy<br>efficiency of<br>heating at 35 °C<br>low temperature<br>operation |       | Seasonal energy<br>efficiency of heating<br>at 55 °C medium<br>temperature<br>operation |       | Maximum<br>heating /<br>SHW<br>tempera-<br>ture | Order number (according to heating<br>circuit control) |                                        |
|-------|------------------|---------------------------------|------------------------------------------------------|--------------------------------------------------------------------------------------|-------|-----------------------------------------------------------------------------------------|-------|-------------------------------------------------|--------------------------------------------------------|----------------------------------------|
|       |                  | kW                              | kW                                                   | SCOP                                                                                 | class | SCOP                                                                                    | class | °C                                              | regulation<br>STANDARD (μPC)                           | regulation<br>PLUS (pCO5)              |
|       | Air 22<br>rter P | 2-7                             | up to 5                                              | 4.85                                                                                 | A+++  | 3.76                                                                                    | A++   | 75                                              | 3-ph: BA22IP-301U<br>1-ph: BA22IP-101U                 | 3-ph: BA22IP-311U<br>1-ph: BA22IP-111U |
|       | Air 26<br>rter P | 4-14                            | up to 10                                             | 5.14                                                                                 | A+++  | 3.83                                                                                    | A+++  | 75                                              | 3-ph: BA26IP-301U<br>1-ph: BA22IP-101U                 | 3-ph: BA26IP-311U<br>1-ph: BA26IP-111U |
|       | Air 37<br>rter P | 6-20                            | up to 14                                             | 4.93                                                                                 | A+++  | 3.93                                                                                    | A+++  | 75                                              | 3-ph: BA37IP-301U<br>1-ph: BA37IP-101U                 | 3-ph: BA37IP-311U<br>1-ph: BA37IP-111U |
|       | Air 45<br>rter P | 8-25                            | up to 18                                             | 4.74                                                                                 | A+++  | 3.61                                                                                    | A++   | 75                                              | 3-ph: BA45IP-301U                                      | 3-ph: BA45IP-311U                      |