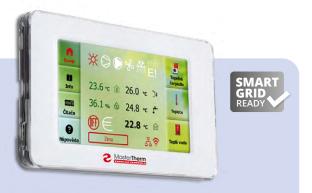

## Unique Master Therm software for heat pump control

- Custom application for control of the cooling circuit and peripherals
- Equithermal MaR (measurement and control)
- Advanced **temperature feedback control in the building** based on indoor room temperature sensors
- Control via touchscreen terminal or online application
- Includes remote service monitoring and diagnostics
- Control of up to 6 heating circuits incl. optional solar connection
- Cooperation with photovoltaics: in-built connection to PV inverter
- Smart tariff & Smart Grid: automatic optimalization of heat pump's operation based on momentary electricity tariffs